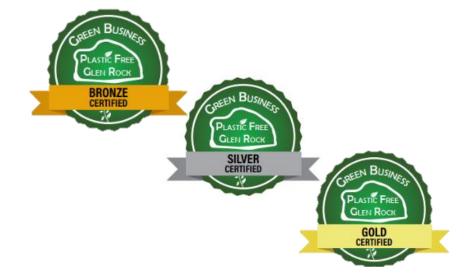

This is a 3-level certification program:

**BRONZE: 15 pts** 

SILVER: 30 pts

GOLD: 50 pts