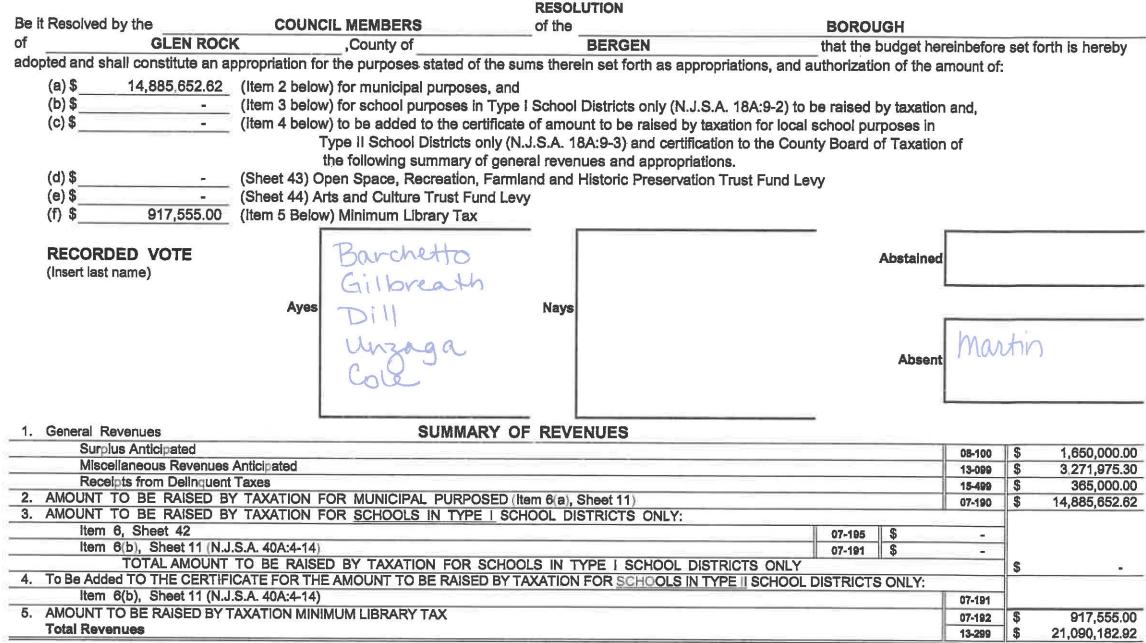

#### Section 1.

| Municipal Budget of the               | BOROUGH of                     | GLEN ROC                         | K,                     | County of         | BERGEN           | for the Fiscal Year 2    |
|---------------------------------------|--------------------------------|----------------------------------|------------------------|-------------------|------------------|--------------------------|
| Be it Resolved, that the following st | tatements of revenues and app  | ropriations shall constitute the | Municipal Budget for t | he year 2021;     |                  |                          |
| Be it Further Resolved, that said Be  | udget be published in the      |                                  | The Record             |                   |                  |                          |
| in the issue of May 6                 | <u>8th</u> , 2021              |                                  |                        |                   |                  |                          |
| The Governing Body of the             | BOROUGH of                     | GLEN ROCK                        | does h                 | ereby approve the | following as the | Budget for the year 2021 |
| RECORDED VOTE<br>(Insert last name)   | Ma<br>Bo                       | irtin<br>rchetto<br>Ibreath      |                        |                   | Abstained        |                          |
|                                       |                                | Ibreath<br>111<br>nzaga<br>ole   | Nays                   |                   | Absent           |                          |
| Notice is hereby given that the Bud   | get and Tax Resolution was ap  | proved by the                    |                        | RS of the         | B                | OROUGH                   |
| GLEN ROCK                             | , County of                    | BERGEN , on                      | April                  | 28th , 2021.      |                  |                          |
| A Hearing on the Budget and Tax F     |                                | Glen Rock Municipal B            | uilding , on           | May               | 26th             | , 2021 at                |
|                                       | place objections to said Budge |                                  |                        |                   |                  | , 2021 al                |