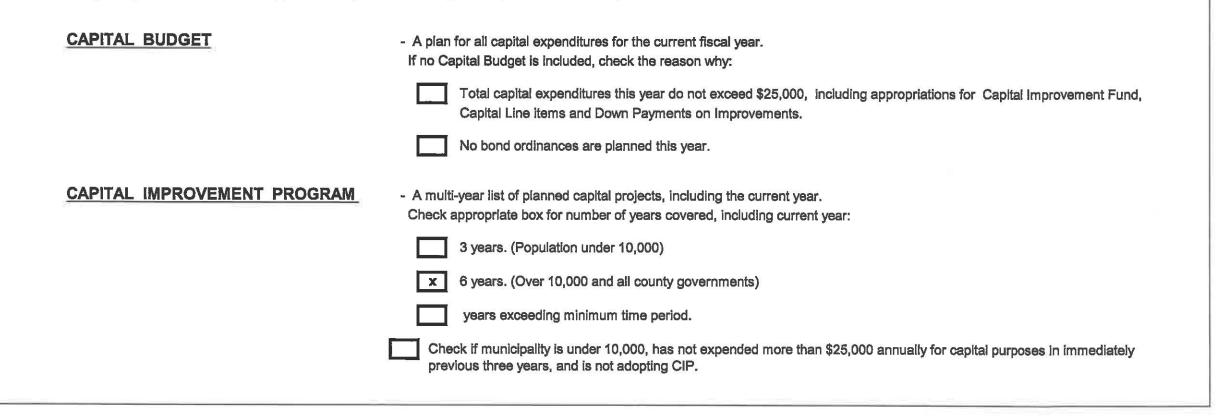

------------------------|---------|--------------|
| Current Surplus Anticipated in 2021 Budget | 2311600 | 1,650,000.00 |
| Surplus Balance Remaining                  | 2311700 | 2,116,295.13 |

#### 2021 CAPITAL BUDGET AND CAPITAL IMPROVEMENT PROGRAM

This section is included with the Annual Budget pursuant to N.J.A.C. 5:30-4. It does not in itself confer any authorization to raise or expend funds. Rather it is a document used as part of the local unit's planning and management program. Specific authorization to expend funds for purposes described in this section must be granted elsewhere, by a separate bond ordinance, by inclusion of a line item in the Capital Improvement Section of this budget, by an ordinance taking the money from the Capital Improvement Fund, or other lawful means.



#### BOROUGH OF GLEN ROCK NARRATIVE FOR CAPITAL IMPROVEMENT PROGRAM

The Mayor and Council are presenting this Capital Improvement Program to inform residents and taxpayers

of its projected needs for th enext six years. This program is flexable and can be changed at any time.

# CAPITAL BUDGET (Current Year Action) 2021

Local Unit **BOROUGH OF GLEN ROCK** 6 4 1 PLANNED FUNDING SERVICES FOR CURRENT YEAR - 2021 2 3 AMOUNTS TO BE **PROJECT TITLE** 5a 5b 5c **5d** PROJECT ESTIMATED RESERVED 5e FUNDED IN NUMBER 2021 Budget Capital Capital TOTAL IN PRIOR Grants in Aid and Debt FUTURE Improvement Fund COST YEARS Appropriations YEARS Surplus Other Funds Authorized 12.000.00 Parks 1 600.00 11,400.00 Sanitation 2 258.000.00 12,900.00 245,100.00 3 Recycling 10,000.00 500.00 9,500.00 Sewer 441,000